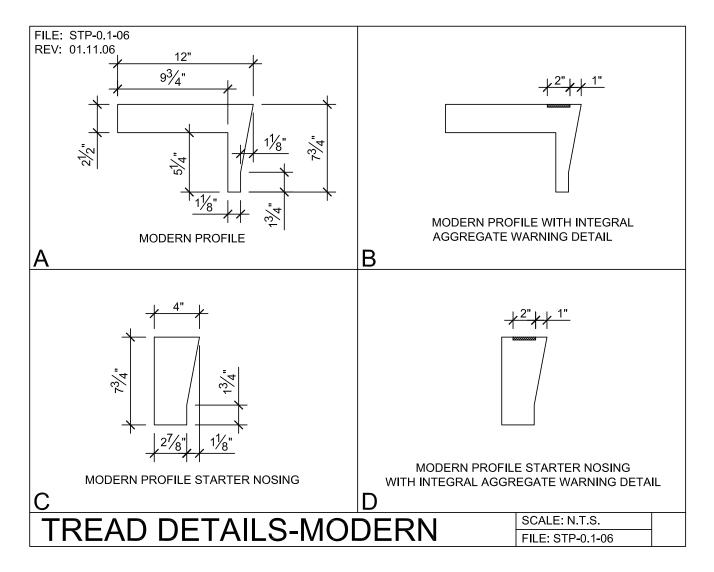

Detail

PRECAST CONCRETE TREADS, LANDINGS, AND BALCONIES SHOWN ON PLANS SHALL BE FROM THE "STEPTREAD" SYSTEM BY "STEPSTONE, INC." OF GARDENA, CA. FOR STEEL OR WOOD CONSTRUCTION. THE MANUFACTURER IS TO SUPPLY ALL PRECAST CONCRETE PARTS WITH EACH "STEPTREAD" AND FEATURING EITHER CAST IN THREADED INSERTS FOR BOLTING OR AN EMBEDDED BOTTOM WELD PLATE FOR WELDING. ALL REINFORCING AND CONNECTIONS WILL BE ZINC PLATED. ONLY ITEMS NOTED BY "STEPSTONE, INC." SHALL BE FURNISHED BY "STEPSTONE, INC." SUCH ITEMS SHALL BE INSTALLED BY OTHERS.